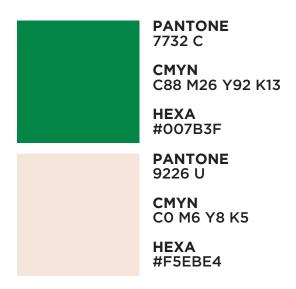

KAGING STRUCTURE**

Packaging made for 2 products of similar size. Size will be adapted according to the product chosen following this formula :

depth =  $1,4^*x$  which x being the length and height of the face.

x depends on the product : x = height of the product+3cm

all the mesure are in cm.

The packaging cant be smaller than the card which is : 14,8\*11,7cm.



#### **MATERIALS**

The packaging is made of recycled paper laminated on recycled carboard printed with the patterns and designs on the annexe file and with the following pantones.

If it isn't possible to print both pantones, **the Garnier Green pantone should be privileged.** 

The inside is entirely beige.

The added ears and tails should also be printed on either the same material or at least 320gsm paper.

#### COLORS





#### **FINISHING**

The full exterior should be coated with a 'soft touch' varnish to make it more resilient and protect it.



### **PACKAGING FILLING**

To protect the products, the box should be filled with shredded paper fillers.



#### **THANK YOU CARD**

The format of the card is 14,8\*11,7cm. It should be printed on a 320gsm white recycled paper with a soft touch varnish.

The green is the Garnier green it can be printed in Pantone but the logotype will need to be printed in CMYK.

please refer to slide 3 for colors.



Well done, you chose Garnier because it is approved, for the 3rd year in a row, by Cruelty Free International under the Leaping Bunny Programme!

This means that you can enjoy our products with complete confidence as they meet CFI's strict criteria to promote an