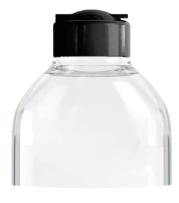

# **FAKE PRODUCT DESIGN**

For the fake product design, the design should be printed in black and white on a sticker and put on the blank bottle.