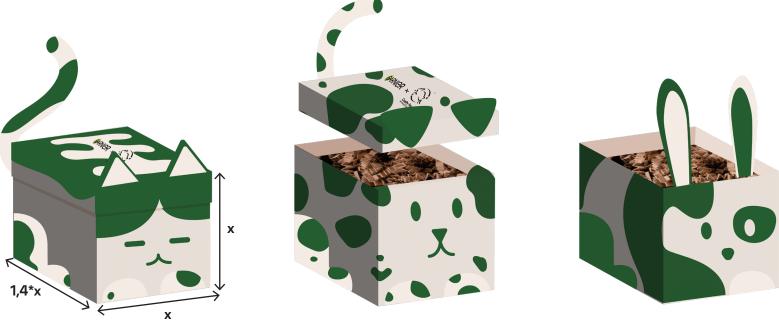

# **PACKAGING STRUCTURE**

Packaging made for 2 products of similar size. Size will be adapted according to the product chosen following this formula :

depth =  $1,4^*x$  which x being the length and height of the face.

x depends on the product : x = height of the product+3cm

all the mesure are in cm.

The packaging cant be smaller than the card which is : 14,8\*11,7cm.

#### **MATERIALS**

The packaging is made of recycled paper laminated on recycled carboard printed with the patterns and designs on the annexe file and with the following pantones.

If it isn't possible to print both pantones, **the Garnier Green pantone should be privileged.** 

The inside is entirely beige.

The added ears and tails should also be printed on either the same material or at least 320gsm paper.

#### **FINISHING**

The full exterior should be coated with a 'soft touch' varnish to make it more resilient and protect it.

### **PACKAGING FILLING**

To protect the products, the box should be filled with shredded paper fillers.