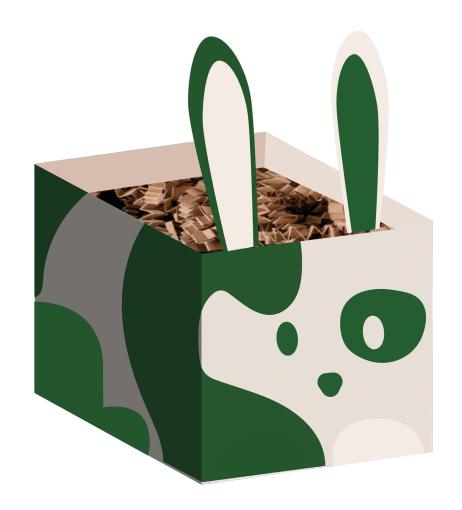

# **PACKAGING STRUCTURE**

Packaging made for 2 products of similar size. Size will be adapted according to the product chosen following this formula :

depth =  $1,4^*x$  which x being the length and height of the face.

#### **MATERIALS**

The packaging is made of recycled paper laminated on recycled carboard printed with the patterns and designs on the annexe file and with the following pantones.

If it isn't possible to print both pantones, **the Garnier Green pantone should be privileged.** 

The inside is entirely beige.

The added ears and tails should also be printed on either the same material or at least 320gsm paper.

### **PACKAGING FILLING**

To protect the products, the box should be filled with shredded paper fillers.