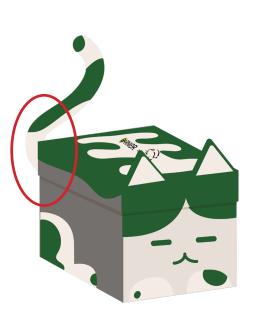

The inside is entirely beige.

The added ears and tails should also be printed on either the same material or at least 320gsm paper.

# HOW TO USED THE OPENFILES

Since each artworks depends on the printer's files, we linked AI & PDF files to help you compose the packaging with the correct artworks to create each packaging.

Please ensure to adapt the artworks so it follows the mock up's aesthetic especially the elements overlapping on multiple sides