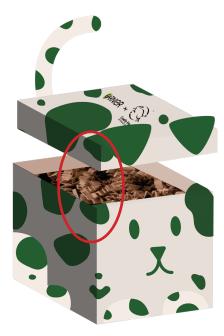

### **PACKAGING FILLING**

To protect the products, the box should be filled with shredded paper fillers.

# HOW TO USED THE OPENFILES

Since each artworks depends on the printer's files, we linked AI & PDF files to help you compose the packaging with the correct artworks to create each packaging.

Please ensure to adapt the artworks so it follows the mock up's aesthetic especially the elements overlapping on multiple sides