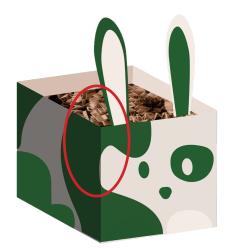

# **PACKAGING STRUCTURE**

Packaging made for 2 products of similar size. Size will be adapted according to the product chosen following this formula :

depth =  $1,4^*x$  which x being the length and height of the face.

x depends on the product : x = height of the product+3cm

all the mesure are in cm.

The packaging cant be smaller than the card which is : 14,8\*11,7cm.

#### **MATERIALS**

The packaging is made of recycled paper laminated on recycled carboard printed with the patterns and designs on the annexe file and with the following pantones.

If it isn't possible to print both pantones, **the Garnier Green pantone should be privileged.** 

The inside is entirely beige.

The added ears and tails should also be printed on either the same material or at least 320gsm paper.

#### **FINISHING**

The full exterior should be coated with a 'soft touch' varnish to make it more resilient and protect it.

# HOW TO USED THE OPENFILES

Since each artworks depends on the printer's files, we linked AI & PDF files to help you compose the packaging with the correct artworks to create each packaging.

Please ensure to adapt the artworks so it follows the mock up's aesthetic especially the elements overlapping on multiple sides