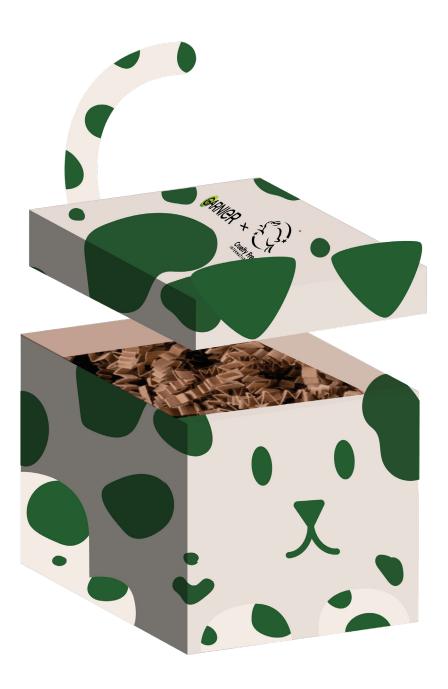

### **PACKAGING FILLING**

To protect the products, the box should be filled with shredded paper fillers.