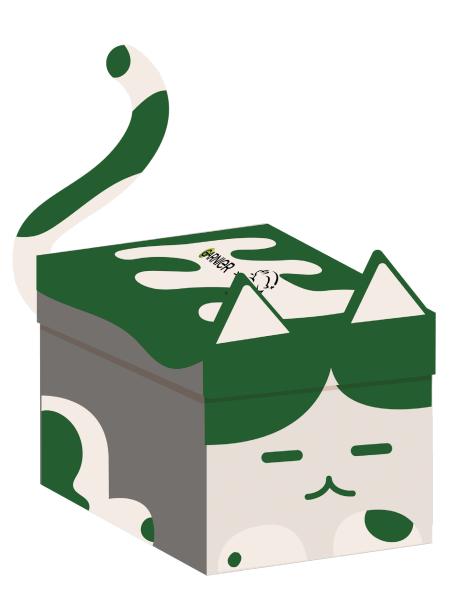

#### **MATERIALS**

The packaging is made of recycled paper laminated on recycled carboard printed with the patterns and designs on the annexe file and with the following pantones.

If it isn't possible to print both pantones, **the Garnier Green pantone should be privileged.** 

The inside is entirely beige.

The added ears and tails should also be printed on either the same material or at least 320gsm paper.

#### **FINISHING**

The full exterior should be coated with a 'soft touch' varnish to make it more resilient and protect it.